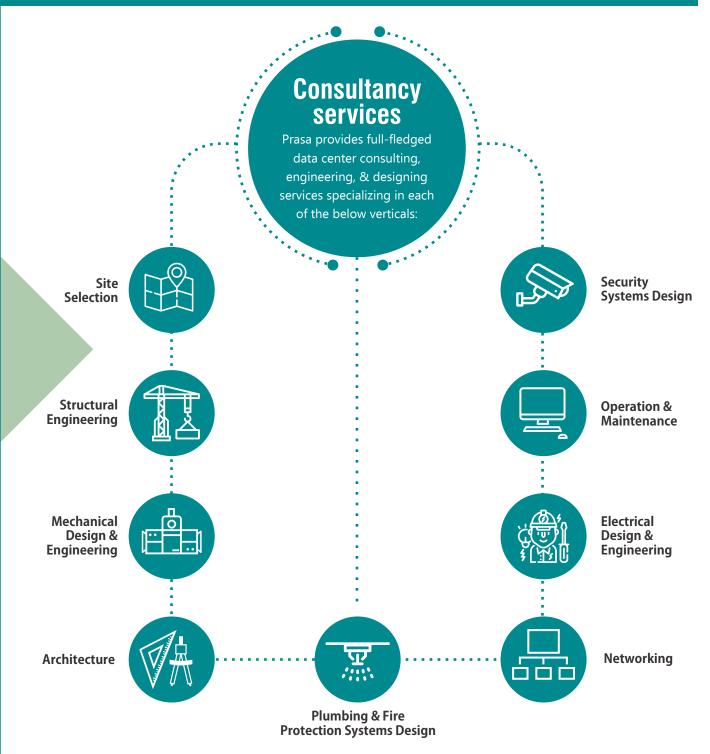

#### **End-to-End Data Center Build Solutions**

Prasa has been one of the pioneers in mastering the art of building end-to-end data centers for a prestigious list of customers. We have been at the forefront of providing data center build solutions and specialize in it. The team of experts at Prasa is known to deliver innovative solutions that are highly efficient, scalable, and agile. Below is the diagram that explains how Prasa delivers quality keeping transparency and satisfaction at par.

### **Data Center Workflow**

Providing & fixing civil structures to ensure a level & smooth texture of exposed walls, columns, ceilings & match aesthetics of existing or new structure.

SITC of IEC compliant transformers suitable for the complete IT & Non-IT power requirement. Dry as well as oil-cooled transformers can be implemented as per the site requirement.

**Electrical works** 

Supplying & executing electrical works like cabling, earthing, lighting, installing rack sockets, plugs & integrating it with other infrastructure.

Diesel generator set installation & maintence by our professional engineers to ensure optimum & highly satisfactory performance.

Installation & maintenance of latest air-cooled & water-cooled chiller pipies & related equipment by our specialists.

#### Chiller Piping

Complete designing & implementation of P&ID of the chill water piping connecting the chillers to the AHUs or RDHXs installed inside the data center. Automation of the same through chiller plant manager(CPM) for fail-safe of the same.

Precision air cooling systems installation & maintenance services to ensure smooth functioning by cooling & humidifying / dehumidifying the data center room.

#### **UPS & Batteries**

Best-in-class uninterruptible power supply installation & maintenance work to ensure a seamless power supply & protection.

**RDHX** 

Passive as well as active rear door heat exchangers for high density IT loads from 10kw to 30kw or higher can be designed & implemented in partnership with the world's leading OEMs for the same.

#### Server Racks

SITC standard as well as non-standard server & network racks with intelligent PDUs for socket level monitoring & control.

#### Fire suppression

Ensuring utmost safety with installation & maintenance of fire suppression system including fire alarm, optical smoke detector, flashing led & drift compensation.

#### **Physical Security** System

SITC of biometric cum card cum code access control system, CCTV surveillance and report repellent systems for uncompromised data center security.

#### DCIM / BMS

Supply and maintenance of integrated building management system software & integrator and data center infrastructure management services.