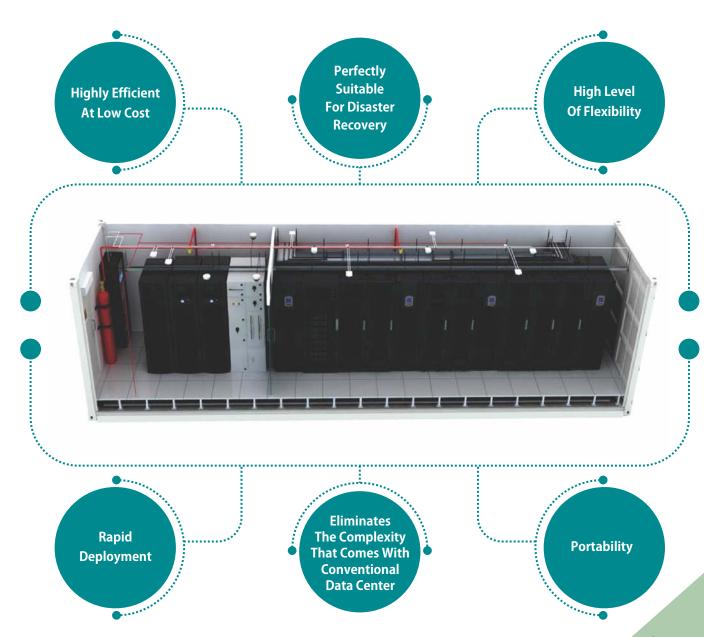

### **Skid | Modular Data Center Solutions**

With Prasa's Skid or Modular Data Center Solutions, we provide pre-fabricated, yet customizable data centers that are easy to deploy. These data centers are pre-integrated with power, cooling, safety, and distribution systems, making them highly reliable, efficient, and scalable.

Prasa's containerized data center solutions are a viable alternative to traditional data center deployments for organizations of this millennial era. Our containerized data centers drive a company's growth with its following features.

Let's deep dive on how Prasa's containerized data center solution is considered best in the market and how it helps to grow a company and supports in maintaining your organization's pace.

With our containerized data center solutions, we ensure quick deployment of prefabricated data centers that are compact, fast, efficient, and reliable. These data centers come in an all-in-one box that delivers unparalleled flexibility, energy efficiency, great cooling, scalable capacity and better PUE.

If you have very little or no space to dedicate to a data center in your organization, this is the best option for you. The containerized data centers that we provide are basically data centers in a box that encapsulate integrated rack systems, power systems, cabling systems, cooling systems, fire-fight systems, and other prefabricated electrical and mechanical systems.

After discussing your requirements, we can implement it at your specified site at the earliest. The best part is that these are portable, so you can easily move them as per your requirements. We ensure that these data centers are thoroughly tested before delivery as well as after deployment by our skilled professionals. Our containerized data centers are designed in such a way that they can be expanded easily, horizontally or vertically, optimizing the required storage space.