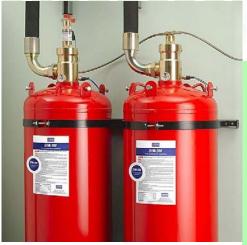

# PRASA PROVIDES:

- TURNKEY FM200 FIRE SUPPRESSION IM-PLEMENTATION.
- FM200 GAS FILLING OF EXISTING CYLIN-DERS.
- PIPING ASTM GRADE-B SCH. 40
- ELECTRIC, MANUAL & PNEUMATIC ACTU-ATORS.
- MULTIZONE FIRE PANEL WITH GAS RE-LEASE & TIMER CIRCUIT.

## FM200 CYLINDER CONNECTED TO GAS RELEASE PANEL

- BIOMETRIC ACCESS CONTROL SYSTEM
- BIOMETRIC TIME ATTENDANCE & PAY-ROLL SYSTEM