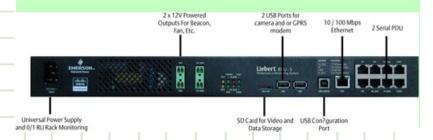

# **POWER & AIR SOLUTIONS WITH RESPECT TO TIER** OF DATA CENTER

In accordance to the tier of data center we design and scale the Power need of the same. Being an Enterprise Business Partner with Emerson Network Power enables PRASA to offer the best in class UPS systems which are scalable and redundant. True online, double conversion, three-phase UPS system with Softscale™ technology that provides a scalable solution for growing data centers. The UPS allows growth from 20 to 60 to 80 kVA, and from 80 to 100 to 120 kVA.