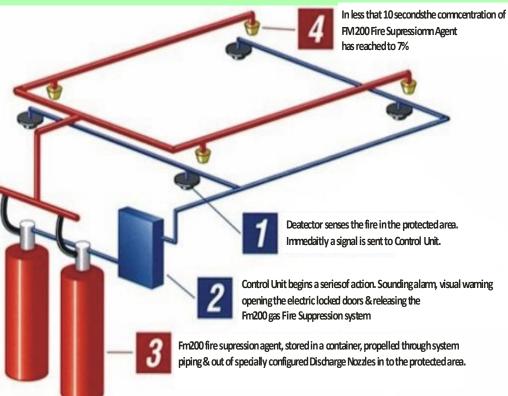

# **FIRE SUPPRESSION SYSTEMS:**

The FM-200 zero Ozone Depleting Potential (ODP) fire suppressant supplied and installed by PRASA is now well established as the single most effective Halon 1301 replacement. It is approved and verified around the world by such organizations as Britain's Loss Prevention Council, Lloyds Register, and the US Environmental Protection Agency.

Fire can be extinguished rapidly, typically knocking out class A, B and C fires in less than 10 seconds. This minimizes atmospheric toxicity and the generation of smoke and soot. Physical and chemical actions combine in FM -200 to form an irresistible fire fighting force. FM-200's physical properties lower the flame temperature, while the chemical action suppresses

flame propagation.

In fact, FM-200 is the appropriate choice in applications where liquid extinguishants, water-based or dry chemical products can cause costly damage or result in considerable and expensive downtime. Because of its zero conductivity, this includes electrical, communications and data processing equipment and plant or machinery.