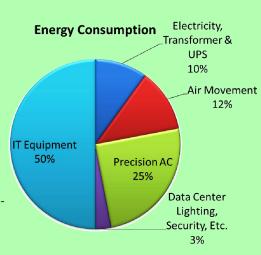

ENERGY EFFICIENCY, MORE IM-PORTANT THAN EVER BEFORE

> Do you know your data center consumes more than 35% of the total energy utilized by the DC. The Liebert PEX is the ideal PAC with maximum efficiency and minimum energy consumption. Each component that goes inside the Liebert PEX is designed manufactured and tested to ensure that it will contribute to its overall efficiency.