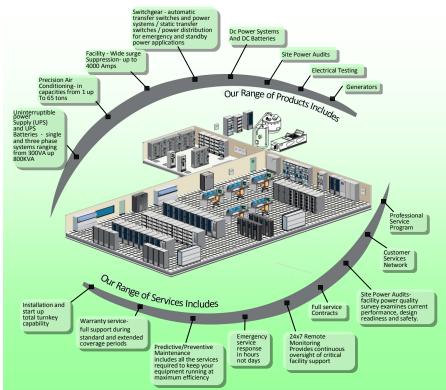

# **POWER & AIR SOLUTIONS WITH RESPECT TO TIER** OF DATA CENTER

In accordance to the tier of data center we design and scale the Power need of the same. Being an Enterprise Business Partner with Emerson Network Power enables PRASA to offer the best in class UPS systems which are scalable and redundant. True online, double conversion, three-phase UPS system with Softscale™ technology that provides a scalable solution for growing data centers. The UPS allows growth from 20 to 60 to 80 kVA, and from 80 to 100 to 120 kVA.

ENERGY EFFICIENCY, MORE IM-PORTANT THAN EVER BEFORE

> Do you know your data center consumes more than 35% of the total energy utilized by the DC. The Liebert PEX is the ideal PAC with maximum efficiency and minimum energy consumption. Each component that goes inside the Liebert PEX is designed manufactured and tested to ensure that it will contribute to its overall efficiency.

PRASA provides innovative solutions and expertise in areas including AC and DC power and precision cooling systems, embedded computing and power, integrated racks and enclosures, power switching and controls, monitoring, and connectivity.