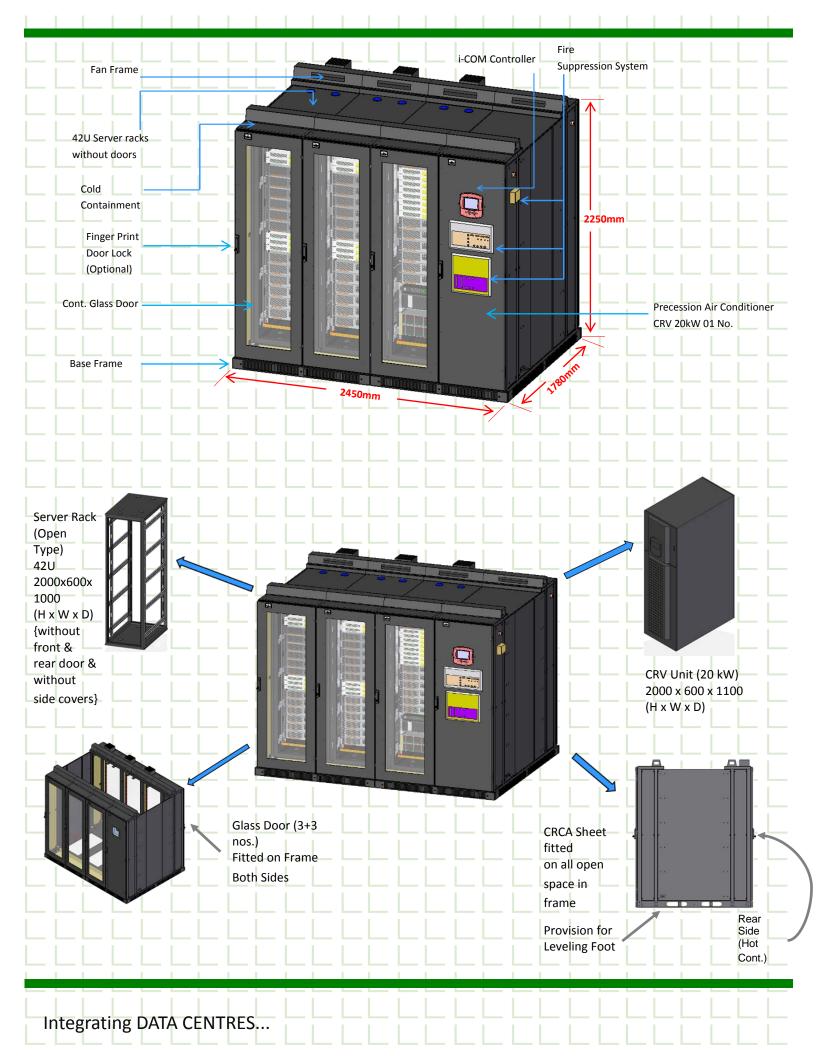

### **SMART SOLUTIONS**

<u>Smart Row</u> is basically a combination of one or more server racks with cooling unit mounted on same frame. The idea is to contain the space for Cold aisle and Hot aisle and thereby not affecting the surrounding environment.

The solution works on the principle of close loop cooling. Smart Row is used to store the 19" rack mount hardware equipment which comply with the industry standard. Smart Row can realize the centralized cooling and monitor the equipment in the cabinet, and improve the energy efficiency of small sized datacenter through closing the cold and hot aisle.