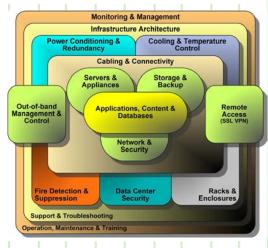

# **DATA CENTER DESIGN PHASE**

the most essential and critical phase in a data center project

The 10 Qs before deciding to go for a Data Center:

- 1. How big is Big Enough?
- 2. How much availability do I really need?
- 3. How much Energy will I actually need?
- 4. What about Green?
- 5. How long should it last?
- 6. Are all applications created equal?
- 7. What are the latest design trends in the market?
- 8. What about DRC?
- 9. Where should I invest the majority of my budget?
- 10. Who will build it—what should I ask him first?

The well experienced team at PRASA answers all the above questions with the help of customer IT heads and gives a detailed report of why a data center is needed, what are the minimum requirements of the datacenter, what best practices can we undertake for our data center and how can you go ahead of with the implementation.