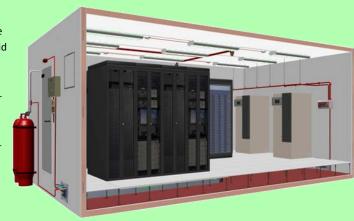

# **RACK ACCESSORIES: RDU-L SERIES;**

FM200 GAS DISPERSION INSIDE DATA CENTER.

# PRASA PROVIDES:

- TURNKEY FM200 FIRE SUPPRESSION IM-PLEMENTATION.
- FM200 GAS FILLING OF EXISTING CYLIN-DERS.
- PIPING ASTM GRADE-B SCH. 40
- ELECTRIC, MANUAL & PNEUMATIC ACTU-ATORS.
- MULTIZONE FIRE PANEL WITH GAS RE-LEASE & TIMER CIRCUIT.